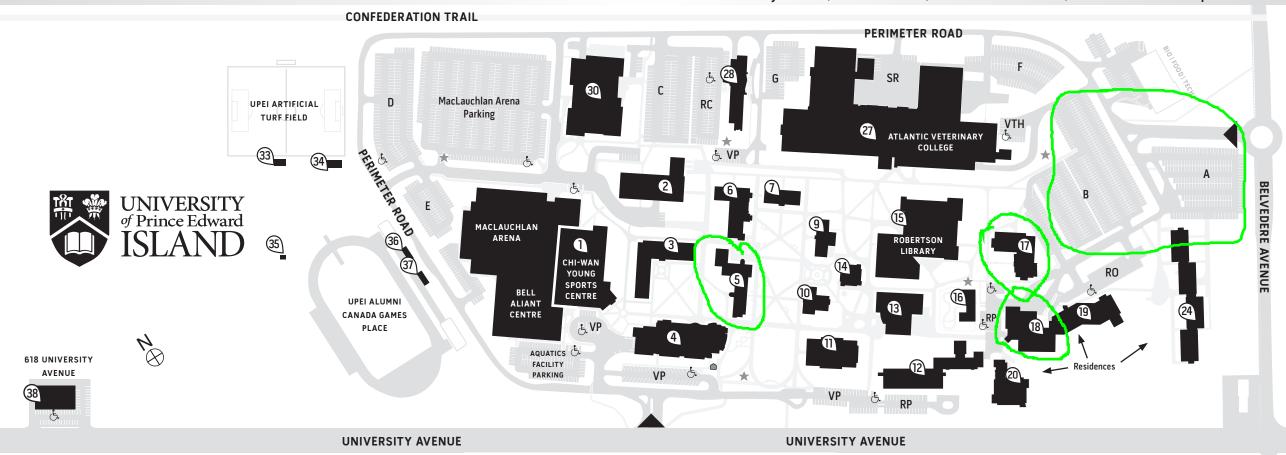

## **CAMPUS BUILDINGS**

- 1 Chi-Wan Young Sports Centre (YSC)
- 2 Central Utility Building (CUB)
- Health Sciences Building (HSB)
- W.A. Murphy Student Centre (MSC)

## SDU Main Building (SDMB)

- Steel Building (SB)
- Dalton Hall (DH)
- 9 Memorial Hall (MH)
- 10 Cass Science Hall (CSH)
- 11 Kelley Memorial Building (KMB)

- 12 Don and Marion McDougall Hall (MCDH)
- 13 Duffy Science Centre (DSC)
- 14 Chaplaincy Centre (CC)
- 15 Robertson Library (RL)
- 16 Daycare Building (DCB)
- 17 K.C. Irving Chemistry Centre (ICC)
- 18 Wanda Wyatt Dining Hall (WDH)
- 19 Bill and Denise Andrew Hall (AH) (Residence)
- 20 Bernardine Hall (BEH) (Residence)
- 24 Blanchard Hall (BLH) (Residence)

- 27 Atlantic Veterinary College (AVC)
- 28 Regis and Joan Duffy Research Centre (DRC)
- 30 School of Sustainable Design Engineering
- 33 Artificial Turf Field Announcers' Building
- 34 Clubhouse
- 35 Alumni Canada Games Place Storage Building
- 36 Alumni Canada Games Place Announcers' Building
- 37 Alumni Canada Games Place VIP Building
- 38 Development and Alumni Engagement Building

BUS SHELTER

★ EMERGENCY CALL STATION

## **PARKING**

- **General & Overnight During Winter Months**
- **General & Designated**
- Designated
- General
- General
- Designated
- Designated
- **VTH Teaching Hospital Clients**
- Accessible
- **Residence Only**
- Visitor Metered (UPEI parking pass not required)
- Reserved
- **Shipping and Receiving**
- Research Centre